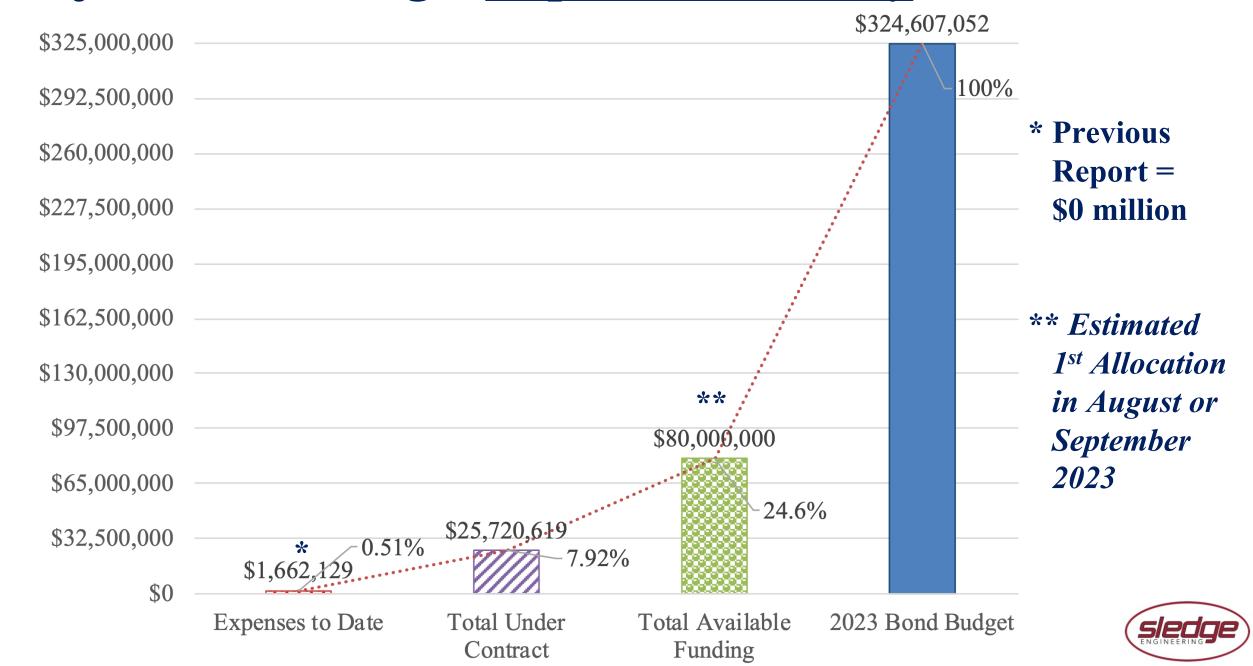

### Project Accounting – Budget Summary as of 06/14/23

Jarrell ISD 2023 Bond

Other Funding = \$ -2023 Bond = \$ 324,607,052

Accrued Interest = \$

**TOTAL FUNDS=** \$ 324,607,052

Prepared By:

**BOND BUDGET - SUMMARY** 