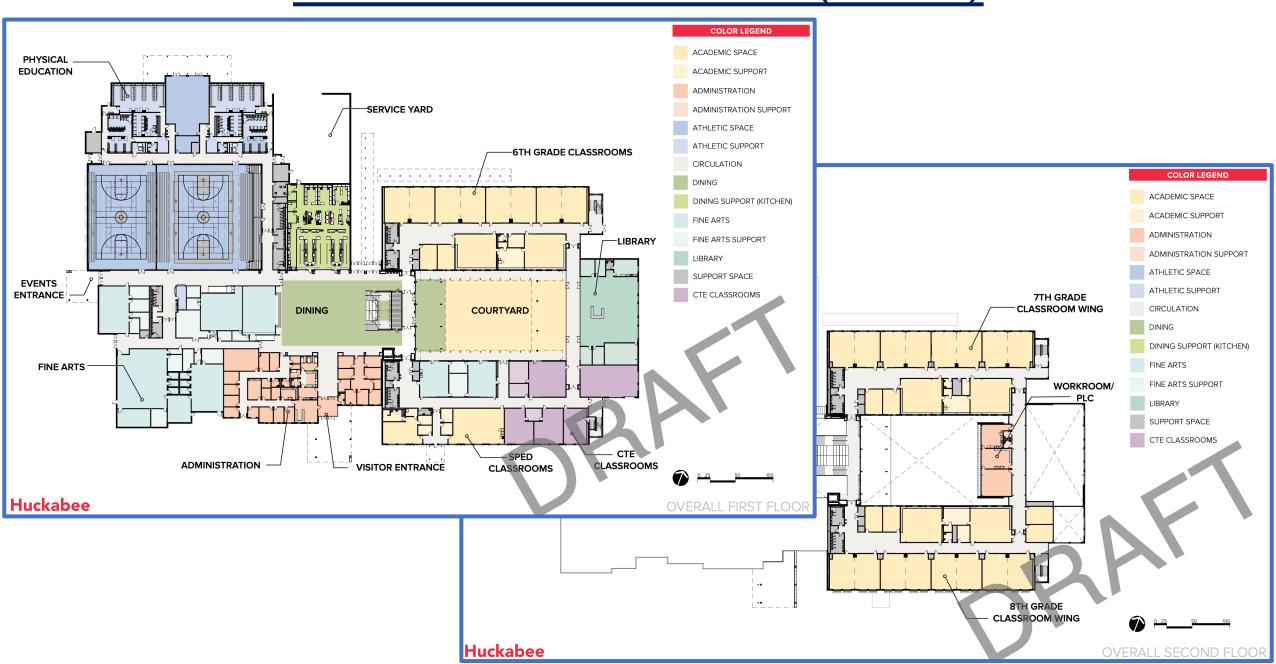

# **Summary Descriptions**





#### New Middle School #2 (MS#2)

- 1. New site located on 114-acre property (located on the north side of E FM 487 between Private Road 924 and County Road 303 in Jarrell)
- 2. Main Address: 2401 E FM 487, Jarrell, Texas 76537
- 3. Phase 1 for the New MS #2 is planned for **700 students** but with all core spaces sized for ultimate buildout of 1,200 students
- 4. Project includes new competition and practice fields for football and other activities
- 5. Building Size: +/-150,000 SF (square feet)
- 6. <u>Budget</u>: Construction=\$72 million; Total= \$89 million
- 7. <u>Schedule</u>: Construction Complete by **June 2025** for August 2025 School Operation



#### New Middle School #2 (MS#2)



E. FM 487 Property for MS#2



#### New Middle School #2 (MS#2)



### New Elementary School #4 (ES#4)

- 1. New site located on 13-acre property in the Berry Creek Highlands Subdivision (*located near 2145 SH 195 and CR 143 on the West Side of IH-35 in Georgetown*)
- 2. Address: TBD Berry Creek Highlands Way, Georgetown
- 3. New ES #4 is planned for **900 students** but with flex space capable of serving 1,000 students when necessary
- 4. Design based on DCES "Prototype"
- 5. <u>Building Size</u>: +/-120,000 SF (square feet)
- 6. <u>Budget</u>: Construction=\$38 million; Total= \$48 million
- 7. <u>Schedule</u>: Construction Complete by **June 2025** for August 2025 School Operation



### New Elementary School #4 (ES#4)

Berry Creek Highlands Property





DCES "Prototype" Shown on Property





### New Operations Center (Ops Center)

- 1. The final s