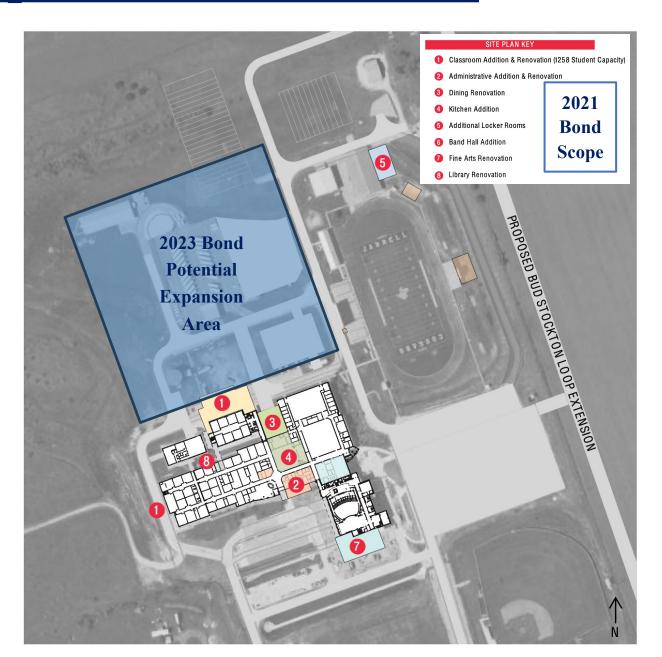

# 2023 Bond Update

Prepared By: Sledge Engineering

Board Meeting June 21, 2023

2023 Bond Projects - Schedule Status as of 06/14/23

| Large Capital Projects                                                         | Plan &<br>Design                                                                              | AHJ<br>* | Bid | Construction | Open   |  |  |  |  |
|--------------------------------------------------------------------------------|-----------------------------------------------------------------------------------------------|----------|-----|--------------|--------|--|--|--|--|
| New Middle School #2                                                           |                                                                                               |          |     |              | Aug-25 |  |  |  |  |
| <b>New Elementary School #4</b>                                                |                                                                                               |          |     |              | Aug-25 |  |  |  |  |
| <b>New Operations Center</b>                                                   |                                                                                               |          |     |              | Aug-25 |  |  |  |  |
| <b>High School Expansion</b>                                                   |                                                                                               |          |     |              | Aug-26 |  |  |  |  |
| <b>New Elementary School #5</b>                                                |                                                                                               |          |     |              | Aug-27 |  |  |  |  |
| <b>Childcare Development Center</b>                                            |                                                                                               |          |     |              | Aug-27 |  |  |  |  |
| Safety/Security                                                                | Timeline and Scope Varies for District-Wide and Campus Enhancements                           |          |     |              |        |  |  |  |  |
| <b>Technology Infrastructure</b>                                               | Technology Infrastructure  Timeline and Scope Varies for District-Wide and/or Campus Upgrades |          |     |              |        |  |  |  |  |
| Land Acqusition                                                                | Timeline Varies to Identify, Negotiate, Complete Due Diligence, Purchase                      |          |     |              |        |  |  |  |  |
| New Buses & Other Vehicles Timeline Varies based on needs for each School Year |                                                                                               |          |     |              |        |  |  |  |  |
|                                                                                |                                                                                               |          |     |              |        |  |  |  |  |