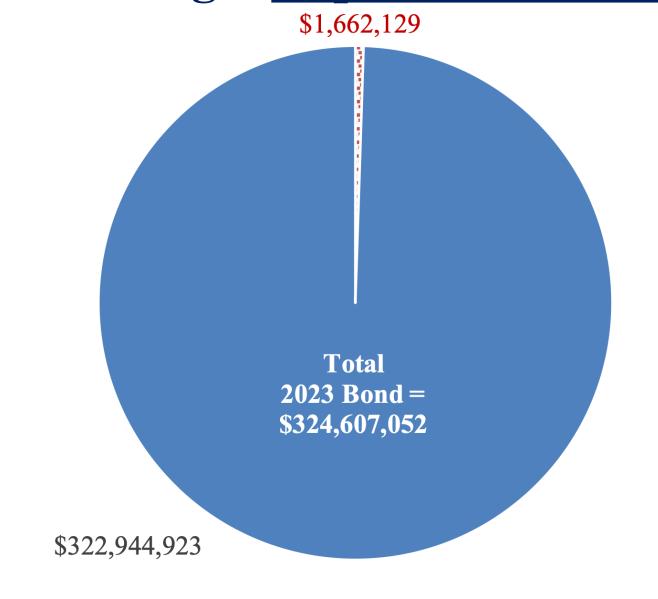

### Project Accounting – Budget Summary as of 06/14/23

Jarrell ISD 2023 Bond

Other Funding = \$ -2023 Bond = \$ 324,607,052

Accrued Interest = \$

**TOTAL FUNDS=** \$ 324,607,052

Prepared By:

**BOND BUDGET - SUMMARY** 