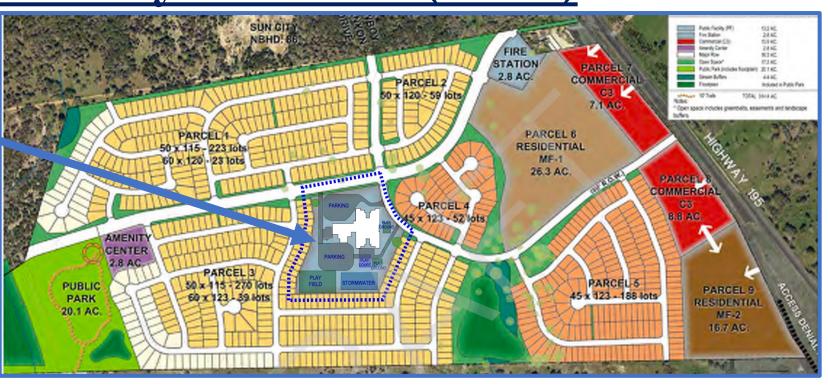

# New Middle School #2 (MS#2)



E. FM 487 Property for MS#2



#### New Middle School #2 (MS#2)



### New Elementary School #4 (ES#4)

- 1. New site located on 13-acre property in the Berry Creek Highlands Subdivision (*located near 2145 SH 195 and CR 143 on the West Side of IH-35 in Georgetown*)
- 2. Address: TBD Berry Creek Highlands Way, Georgetown
- 3. New ES #4 is planned for **900 students** but with flex space capable of serving 1,000 students when necessary
- 4. Design based on DCES "Prototype"
- 5. <u>Building Size</u>: +/-120,000 SF (square feet)
- 6. <u>Budget</u>: Construction=\$38 million; Total= \$48 million
- 7. <u>Schedule</u>: Construction Complete by **June 2025** for August 2025 School Operation



### New Elementary School #4 (ES#4)

Berry Creek Highlands Property





DCES "Prototype" Shown on Property





### New Operations Center (Ops Center)

- 1. The final site selection is still under review and options will be shared with Board August 2023 for possible site selection. *Bond Committee discussed the west side of JHS Property.*
- 2. New Ops Center to include <u>Maintenance</u>, <u>Transportation</u> including multiple maintenance bays and fueling station, and <u>Shipping & Receiving (S&R)</u> (subject to final verification)
  - 1. Transportation will move from current JHS location to accommodate the JHS CTE and Ag Additions
  - 2. Maintenance and S&R will move from current JMS location to accommodate future needs at the JMS
- 3. <u>Building Size</u>: +/-TBD SF (To Be Determined square feet)
- 4. <u>Budget</u>: Construction=\$14 million; Total= <u>