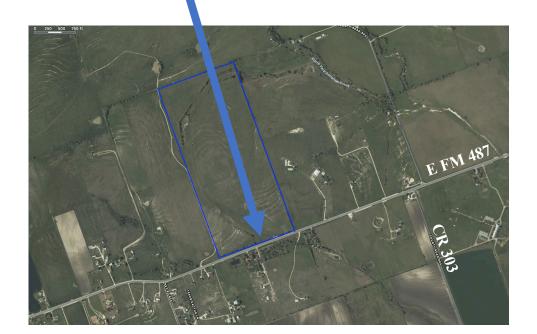

chase                      |          |     |              |        |  |  |  |  |
| New Buses & Other Vehicles Timeline Varies based on needs for each School Year |                                                                                               |          |     |              |        |  |  |  |  |
|                                                                                |                                                                                               |          |     |              |        |  |  |  |  |

<sup>\*</sup> AHJ=Authority Having Jurisdiction for Permit Review/Appproval (City, Code, TCEQ, TDLR, Wilco Health)

### Site Signs for MS2 and ES4 – *Pending Install*



#### YOUR BOND DOLLARS AT WORK

FUTURE HOME OF NEW MIDDLE SCHOOL #2

Huckabee











Huckabee



### Project Accounting – Budget Summary as of 06/14/23



Jarrell ISD 2023 Bond

Other Funding = \$ -2023 Bond = \$ 324,607,052

Accrued Interest = \$

**TOTAL FUNDS=** \$ 324,607,052

Prepared By:

**BOND BUDGET - SUMMARY** 

Updated=

06/14/23

Summary Budget Linked to Detailed Budget

| TOTAL FUNDS  |                                  | Ψ_                                                                                                                                                | \$ 327,007,032                                                                                                                                                                                                                                                         |