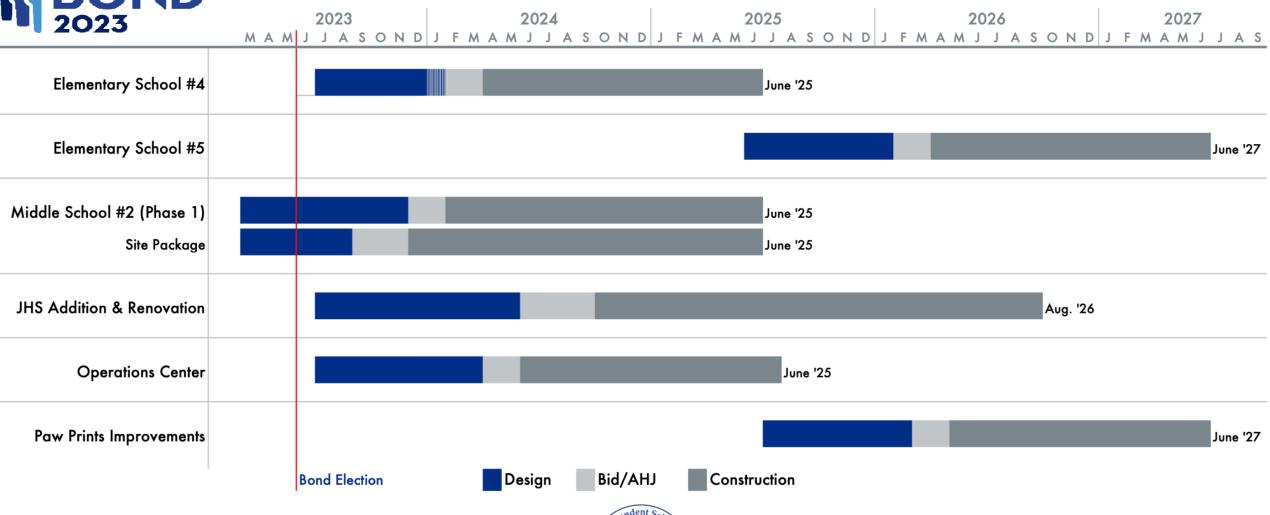

# 2023 Bond Update

Prepared By: Sledge Engineering

Board Meeting June 21, 2023

2023 Bond Projects - Schedule Status as of 06/14/23

| Large Capital Projects                                                         | Plan &<br>Design                                                                              | AHJ<br>* | Bid | Construction | Open   |  |  |  |  |
|--------------------------------------------------------------------------------|-----------------------------------------------------------------------------------------------|----------|-----|--------------|--------|--|--|--|--|
| New Middle School #2                                                           |                                                                                               |          |     |              | Aug-25 |  |  |  |  |
| <b>New Elementary School #4</b>                                                |                                                                                               |          |     |              | Aug-25 |  |  |  |  |
| <b>New Operations Center</b>                                                   |                                                                                               |          |     |              | Aug-25 |  |  |  |  |
| <b>High School Expansion</b>                                                   |                                                                                               |          |     |              | Aug-26 |  |  |  |  |
| <b>New Elementary School #5</b>                                                |                                                                                               |          |     |              | Aug-27 |  |  |  |  |
| <b>Childcare Development Center</b>                                            |                                                                                               |          |     |              | Aug-27 |  |  |  |  |
| Safety/Security                                                                | Timeline and Scope Varies for District-Wide and Campus Enhancements                           |          |     |              |        |  |  |  |  |
| <b>Technology Infrastructure</b>                                               | Technology Infrastructure  Timeline and Scope Varies for District-Wide and/or Campus Upgrades |          |     |              |        |  |  |  |  |
| Land Acqusition                                                                | Timeline Varies to Identify, Negotiate, Complete Due Diligence, Purchase                      |          |     |              |        |  |  |  |  |
| New Buses & Other Vehicles Timeline Varies based on needs for each School Year |                                                                                               |          |     |              |        |  |  |  |  |
|                                                                                |                                                                                               |          |     |              |        |  |  |  |  |