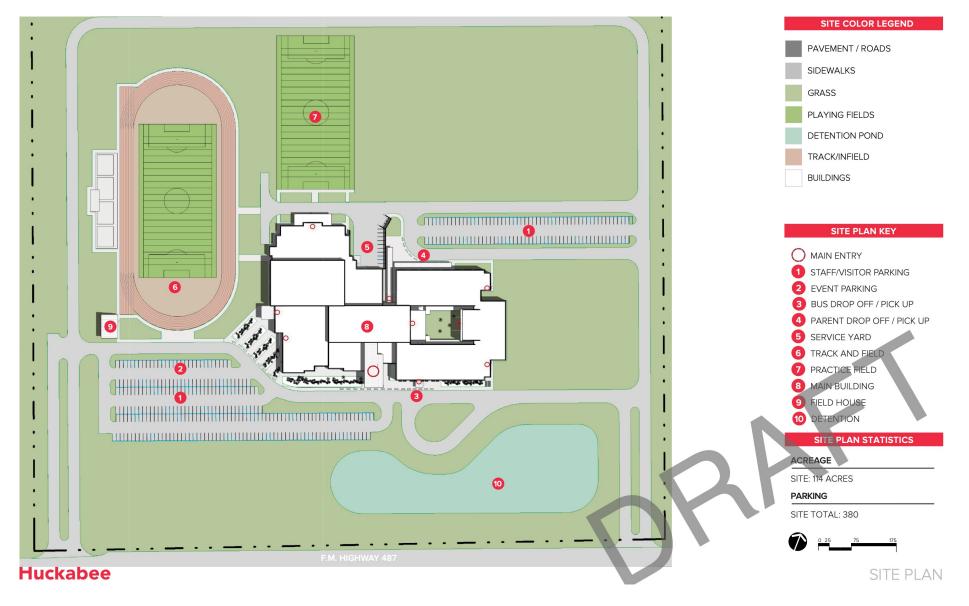

* 

Huckabee



**Bond Program Manager:** 



# 2023 Bond Projects

# **Summary Descriptions**





#### New Middle School #2 (MS#2)

- 1. New site located on 114-acre property (located on the north side of E FM 487 between Private Road 924 and County Road 303 in Jarrell)
- 2. Main Address: 2401 E FM 487, Jarrell, Texas 76537
- 3. Phase 1 for the New MS #2 is planned for **700 students** but with all core spaces sized for ultimate buildout of 1,200 students
- 4. Project includes new competition and practice fields for football and other activities
- 5. Building Size: +/-150,000 SF (square feet)
- 6. <u>Budget</u>: Construction=\$72 million; Total= \$89 million
- 7. <u>Schedule</u>: Construction Complete by **June 2025** for August 2025 School Operation



#### New Middle School #2 (MS#2)



E. FM 487 Property for MS#2



#### New Middle School #2 (MS#2)



### New Elementary School #4 (ES#4)

- 1. New site located on 13-acre property in the Berry Creek Highlands Subdivision (*located near 2145 SH 195 and CR 143 on the West Side of IH-35 in Georgetown*)
- 2. Address: TBD Berry Creek Highlands Way, Georgetown
- 3. New ES #4 is planned for **900 students** but with flex space capable of serving 1,000 students when necessary
- 4. Design based on DCES "Prototype"
- 5. <u>Building Size</u>: +/-120,000 SF (square feet)
- 6. <u>Budget</u>: Construction=\$38 million; Total= \$48 million
- 7. <u>Schedule</u>: Construction Complete by **June 2025** for August 2025 School Operation



### New Elementary School #4 (ES#4)

Berry Creek Highlands Property





DCES "Prototype" Shown on Pro